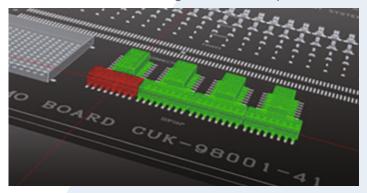

#### **Mounting Simulation**

Displays a virtual PCB based on the PCB design data\* to check the PCB data for errors before actual mounting.

\* PCB design data: Gerber data, ODB++, etc.

### **3D Graphics**

Displays the PCB data in a 3D image to make it easier to see the mounting status of components.

CONTACT US This proposal is valid until June 2024

+49 2131 2013520 YMERobotics.info@yamaha-motor.de