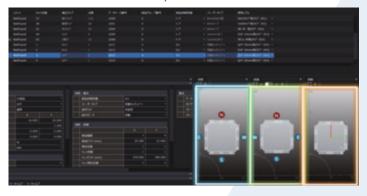

#### **Real-time Drawing**

Reflects changes made to a graphic immediately to create error-free component data.

### **3D Graphics**

Displays the PCB data in a 3D image to make it easier to see the mounting status of components.

CONTACT US This proposal is valid until June 2024

+49 2131 2013520 YMERobotics.info@yamaha-motor.de