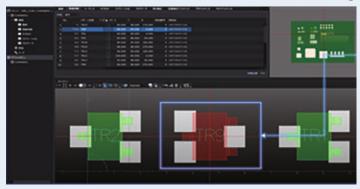

#### **Mounting Simulation**

Displays a virtual PCB based on the PCB design data\* to check the PCB data for errors before actual mounting.

\* PCB design data: Gerber data, ODB++, etc.